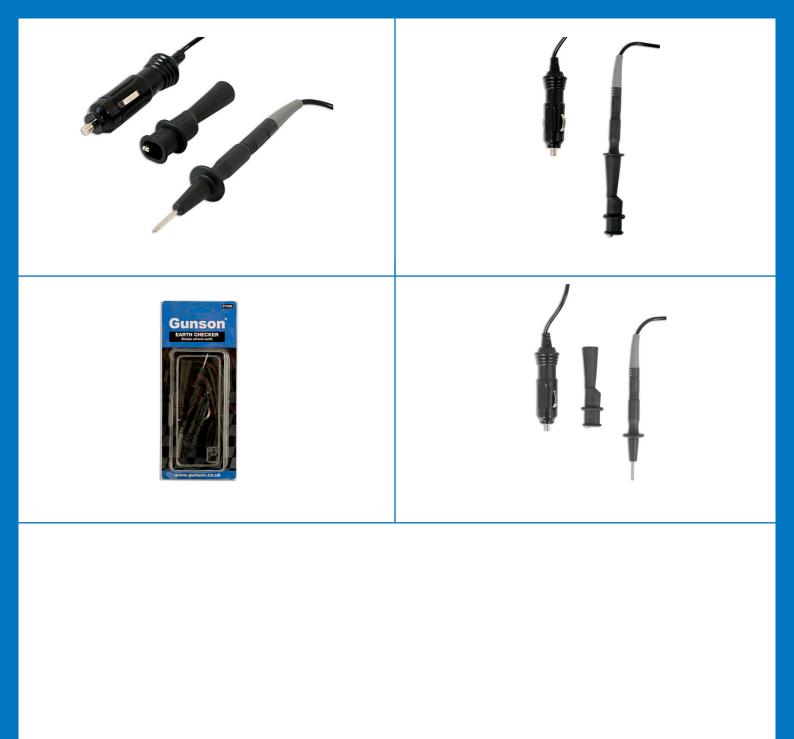

## **Earth Checker**

This simple device overcomes a common problem when the trim on the modern car disguises the earthing of the vehicle. Complete with probe and crocodile clips this tool can also be used with a test light or multi-meter. Simple to use - Just plug into vehicles 12v output socket and use the probe or crocodile clip as the earth.

## **Additional Information**

- This simple device overcomes a common problem when the trim on the modern car disguised the earthing of the vehicle
- · Complete with probe and crocodile clips this tool can also be used with a test light or multimeter
- · Simple to use
- · Just plug into vehicles 12v output socket and use the probe or crocodile clip as the earth