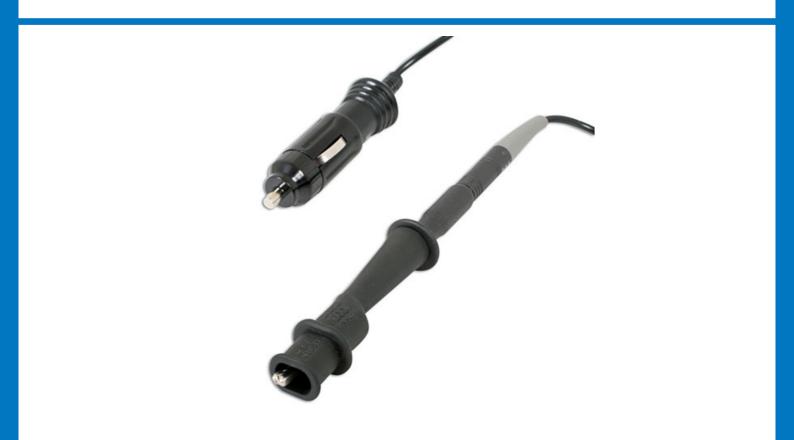

## **Earth Checker**

This simple device overcomes a common problem when the trim on the modern car disguises the earthing of the vehicle. Complete with probe and crocodile clips this tool can also be used with a test light or multi-meter. Simple to use - Just plug into vehicles 12v output socket and use the probe or crocodile clip as the earth.

## **Additional Information**

- This simple device overcomes a common problem when the trim on the modern car disguised the earthing of the vehicle
- · Complete with probe and crocodile clips this tool can also be used with a test light or multimeter
- · Simple to use
- · Just plug into vehicles 12v output socket and use the probe or crocodile clip as the earth